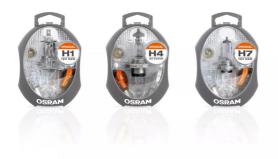

#### The lamp kit for mobile lamp replacement

OSRAM offers a wide product range of spare lamps boxes for cars. To always have the right spare lamps to hand, each box offers a complete set of replacement lamps in proven OEM quality. The lamps can be identified easily via clear labeling and illustrated instructions for use. The spare lamp boxes are shaped very ergonomically, so they are always ready to keep you safe on your journey.

## Technical data

|                        | Additional product<br>data                  | Environmental & Regulatory Information<br>Information according Art. 33 of EU Regulation (EC) 1907/2006<br>(REACh) |                                    |                                     |
|------------------------|---------------------------------------------|--------------------------------------------------------------------------------------------------------------------|------------------------------------|-------------------------------------|
| Product description    | Content – equipment                         | Primary article<br>identifier                                                                                      | Candidate list<br>substance 1      | Declaration no. in<br>SCIP database |
| Spare lamp box for car | 64150 / 7506 / 7507<br>/ 7528 / 5007 / 2825 | 4050300875217                                                                                                      | No declarable substances contained | No declarable substances contained  |
| Spare lamp box for car | 64193 / 7506 / 7507<br>/ 7528 / 5007 / 2825 | 4050300873398                                                                                                      | No declarable substances contained | No declarable substances contained  |
| Spare lamp box for car | 64210 / 7506 / 7507<br>/ 7528 / 5007 / 2825 | 4050300876375                                                                                                      | No declarable substances contained | No declarable substances contained  |
| Spare lamp box for car |                                             | 4052899522640                                                                                                      | No declarable substances contained | No declarable substances contained  |