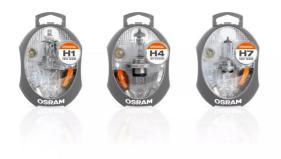

#### The lamp kit for mobile lamp replacement

OSRAM offers a wide product range of spare lamps boxes for cars. To always have the right spare lamps to hand, each box offers a complete set of replacement lamps in proven OEM quality. The lamps can be identified easily via clear labeling and illustrated instructions for use. The spare lamp boxes are shaped very ergonomically, so they are always ready to keep you safe on your journey.