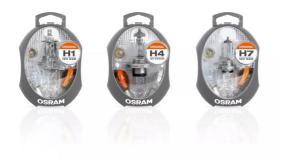

#### The lamp kit for mobile lamp replacement

OSRAM offers a wide product range of spare lamps boxes for cars. To always have the right spare lamps to hand, each box offers a complete set of replacement lamps in proven OEM quality. The lamps can be identified easily via clear labeling and illustrated instructions for use. The spare lamp boxes are shaped very ergonomically, so they are always ready to keep you safe on your journey.

## Technical data

|                        | Additional product<br>data                  | Environmental & Regulatory Information<br>Information according Art. 33 of EU Regulation (EC) 1907/2006<br>(REACh) |                                    |                                     |
|------------------------|---------------------------------------------|--------------------------------------------------------------------------------------------------------------------|------------------------------------|-------------------------------------|
| Product description    | Content – equipment                         | Primary article<br>identifier                                                                                      | Candidate list<br>substance 1      | Declaration no. in<br>SCIP database |
| Spare lamp box for car | 64150 / 7506 / 7507<br>/ 7528 / 5007 / 2825 | 4050300875217                                                                                                      | No declarable substances contained | No declarable substances contained  |
| Spare lamp box for car | 64193 / 7506 / 7507<br>/ 7528 / 5007 / 2825 | 4050300873398                                                                                                      | No declarable substances contained | No declarable substances contained  |
| Spare lamp box for car | 64210 / 7506 / 7507<br>/ 7528 / 5007 / 2825 | 4050300876375                                                                                                      | No declarable substances contained | No declarable substances contained  |
| Spare lamp box for car |                                             | 4052899522640                                                                                                      | No declarable substances contained | No declarable substances contained  |