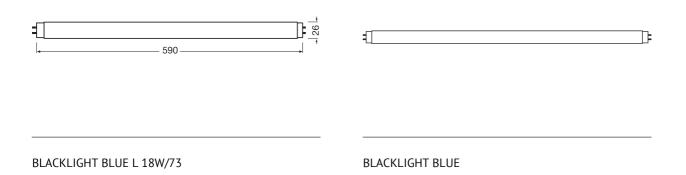

#### Technical data

|                     | Electrical Data | Physical Attributes & Dimensions | Lifetime Data    |
|---------------------|-----------------|----------------------------------|------------------|
| Product description | Nominal wattage | Lamp base                        | Nominal lifetime |
| SUPRATEC 18 W/73    | 18 W            | G13                              | 2000 hr          |