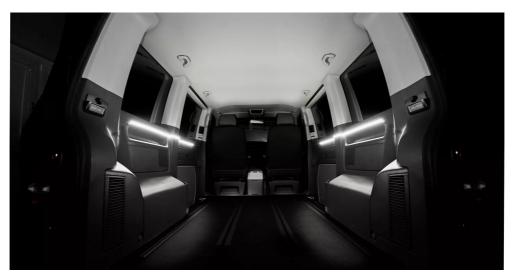

# High brightness thanks to 90 LEDs per 1.5 m strip

I lluminate every corner of your car, commercial vehicle or caravan

## White light with color temperature up to 4500 K

Interior lighting for the vehicle roof, loading area, trunk or other cabinet lighting application

#### LED color changing products

Using the LEDambient INTERIOR STRIP KIT, you can illuminate the interior of your vehicle in line with your personal taste. The kit allows you to arrange the two flexible, white LED strips according to your individual preference. Whether its the interior of a motorhome or a delivery truck, the LED light strips (each 1.5m long and with 90 LEDs) are perfect for cabin lighting, under-cabin lighting and other similar applications. The self-adhesive LED strips mean the LEDambient INTERIOR STRIP KIT is fast and easy to install – no need for soldering or screws. OSRAM provides a 2-year guarantee for this product. To read the exact guarantee conditions, please go to www.osram.com/am-guarantee. Please note: These products are not ECE-approved and must not be used on