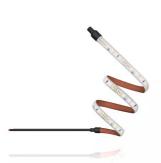

## Two flexible self-adhesive LED strips of

Easy to install with no soldering or use of screws

#### LED color changing products

Using the LEDambient INTERIOR STRIP KIT, you can illuminate the interior of your vehicle in line with your personal taste. The kit allows you to arrange the two flexible, white LED strips according to your individual preference. Whether its the interior of a motorhome or a delivery truck, the LED light strips (each 1.5m long and with 90 LEDs) are perfect for cabin lighting, under-cabin lighting and other similar applications. The self-adhesive LED strips mean the LEDambient INTERIOR STRIP KIT is fast and easy to install – no need for soldering or screws. OSRAM provides a 2-year guarantee for this product. To read the exact guarantee conditions, please go to www.osram.com/am-guarantee. Please note: These products are not ECE-approved and must not be used on