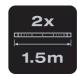

## Two flexible self-adhesive LED strips of

Easy to install with no soldering or use of screws

#### LED color changing products

Using the LEDambient INTERIOR STRIP KIT, you can illuminate the interior of your vehicle in line with your personal taste. The kit allows you to arrange the two flexible, white LED strips according to your individual preference. Whether its the interior of a motorhome or a delivery truck, the LED light strips (each 1.5m long and with 90 LEDs) are perfect for cabin lighting, under-cabin lighting and other similar applications. The self-adhesive LED strips mean the LEDambient INTERIOR STRIP KIT is fast and easy to install – no need for soldering or screws. OSRAM provides a 2-year guarantee for this product. To read the exact guarantee conditions, please go to www.osram.com/am-guarantee. Please note: These products are not ECE-approved and must not be used on