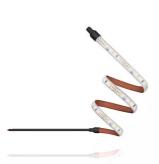

# Two flexible self-adhesive LED strips of 1.5 m

Easy to install with no soldering or use of screws

#### LED color changing products

Using the LEDambient INTERIOR STRIP KIT, you can illuminate the interior of your vehicle in line with your personal taste. The kit allows you to arrange the two flexible, white LED strips according to your individual preference. Whether its the interior of a motorhome or a delivery truck, the LED light strips (each 1.5m long and with 90 LEDs) are perfect for cabin lighting, under-cabin lighting and other similar applications. The self-adhesive LED strips mean the LEDambient INTERIOR STRIP KIT is fast and easy to install – no need for soldering or screws. OSRAM provides a 2-year guarantee for this product. To read the exact guarantee conditions, please go to www.osram.com/am-guarantee. Please note: These products are not ECE-approved and must not be used on