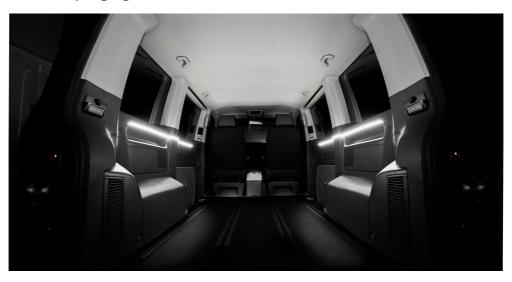

# LED interior lights

LED app controlled styling lights

#### LED color changing products

Using the LEDambient INTERIOR STRIP KIT, you can illuminate the interior of your vehicle in line with your personal taste. The kit allows you to arrange the two flexible, white LED strips according to your individual preference. Whether its the interior of a motorhome or a delivery truck, the LED light strips (each 1.5m long and with 90 LEDs) are perfect for cabin lighting, under-cabin lighting and other similar applications. The self-adhesive LED strips mean the LEDambient INTERIOR STRIP KIT is fast and easy to install – no need for soldering or screws. OSRAM provides a 2-year guarantee for this product. To read the exact guarantee conditions, please go to www.osram.com/am-guarantee. Please note: These products are not ECE-approved and must not be used on