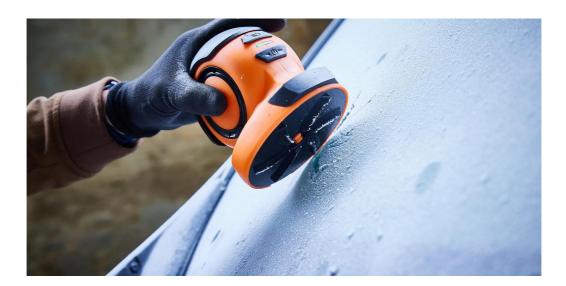

# **ICEscraper 010**

Remove stubborn ice with minimal effort

Rotating disc effortlessly cuts through ice

Palm switch technology

Designed for easy use, even while wearing gloves

Small, lightweight and rechargeable (USB-C charging cable included) Easily charge on the go with the included cable, have the ice scraper available when you need it most

## Effortlessly remove ice from your windshield

Compared to traditional ice scrapers, an electric ice scraper makes removing ice significantly easier, requiring far less physical effort even in the harshest winter conditions. With a powerful rotating disc that efficiently breaks through thick layers of ice, users no longer need to struggle with frustrating scraping. This advanced design means that clearing a windshield is not only faster but also considerably more comfortable, enhancing the de-icing experience on frigid mornings. By reducing the time and effort needed, users can enjoy a quicker start to their day and spend less time exposed to the cold, making winter routines far more convenient and pleasant.