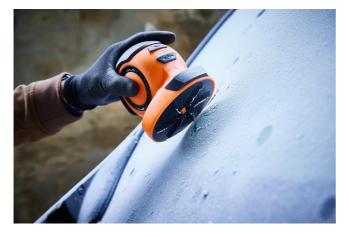

# **ICEscraper 010**

Remove stubborn ice with minimal effort

Rotating disc effortlessly cuts through ice

Palm switch technology

Designed for easy use, even while wearing gloves

Small, lightweight and rechargeable (USB-C charging cable included) Easily charge on the go with the included cable, have the ice scraper available when you need it most

## Effortlessly remove ice from your windshield

Compared to traditional ice scrapers, an electric ice scraper makes removing ice significantly easier, requiring far less physical effort even in the harshest winter conditions. With a powerful rotating disc that efficiently breaks through thick layers of ice, users no longer need to struggle with frustrating scraping. This advanced design means that clearing a windshield is not only faster but also considerably more comfortable, enhancing the de-icing experience on frigid mornings. By reducing the time and effort needed, users can enjoy a quicker start to their day and spend less time exposed to the cold, making winter routines far more convenient and pleasant.