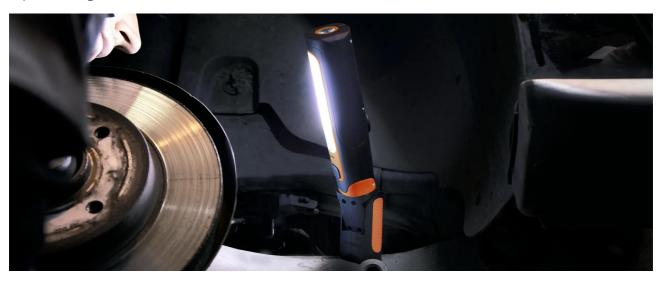

### Light is versatile

With the TWIST 450 you have the possibility to easily control the direction of the light beam. A light output of up to 450 lumens and a colour temperature of up to 6000K, make the TWIST 450 ideal for use in workshops and beyond. Lightweight, robust and with a 360° rotation and a 180° grid function, it is an optimal tool for targeted lighting. Mains charger included. In addition, OSRAM provides a 2-year guarantee on this product\*