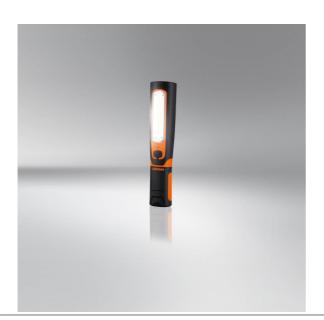

# LEDinspect TWIST 450

### Multi-Angle Flex & Twist

High flexibility and diverse adjustment possibilities thanks to multi angle positioning

### 450 Lumen

2 light functions:Up to 450lm -highUp to 250lm -low

### 2in1

Inspection light & Torchlight function

### Light is versatile

With the TWIST 450 you have the possibility to easily control the direction of the light beam. A light output of up to 450 lumens and a colour temperature of up to 6000K, make the TWIST 450 ideal for use in workshops and beyond. Lightweight, robust and with a 360° rotation and a 180° grid function, it is an optimal tool for targeted lighting. Mains charger included. In addition, OSRAM provides a 2-year guarantee on this product\*