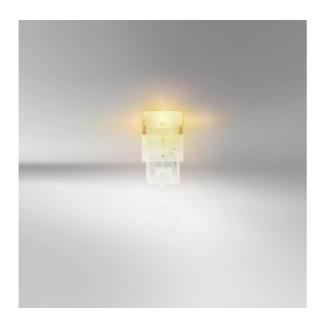

# Suitable LED replacement for WY21W

LEDriving SL WY21W replacement lamps offer a modern and intense light. These replacement lamps are suitable for all conventional WY21W lamp bases. In comparison to standard lamps, these LED retrofit lamps use up to 80% less energy. OSRAM offers a 4 year guarantee for these LEDriving SL lamps. These products do not have ECE approval and must not be used on public roads in any exterior application. Public roads use leads to cancellation of operating license and loss of insurance coverage. Several countries forbid sale and use of these products. Please contact your local distributor for further information.