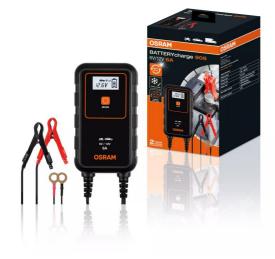

# BATTERYcharge 906

Start/Stop compatible
Suitable for vehicles with Start/Stop
system

Protects batteries in cold temperatures

**9-stage charging cycle**For easy charging of Lead Acid/AGM
batteries

## Smart battery charger and maintainer with multi-stage charging cycle

The OSRAM BatteryCharger 906 is a 6A smart charger and battery maintainer for 6V and 12V vehicles including most vehicles and vans. 7 stage charging cycle at the touch of a button for Lithium batteries, with only a 9-stage cycle of Lead Acid/AGM batteries. Includes a digital display to make the charging process easier and a host of safety features including reverse polarity and short-circuit protection. Be sure that the charger is maintaining your car battery as it automatically changes to long-term maintenance mode when the car battery has been fully charged.