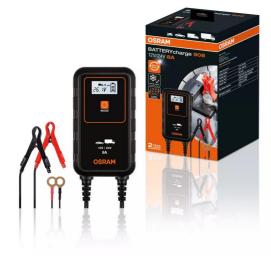

# **BATTERYcharge** 908

Start/Stop compatible
Suitable for vehicles with Start/Stop
system

Winter mode

Protects batteries in cold temperatures

**9-stage charging cycle**For easy charging of Lead Acid/AGM
batteries

## Smart battery charger and maintainer with multi-stage charging cycle

The OSRAM BatteryCharger 908 is a 8A smart charger and battery maintainer for 12V and 24V vehicles including most cars, vans and small trucks. Maintains and charges a vehicle's battery through a 7 stage charging cycle at the touch of a button for Lithium batteries, with only a 9-stage cycle of Lead Acid/AGM batteries. Includes a backlit LCD digital display to keep things easy even in low light. A host of safety features including reverse polarity and short-circuit protection, keeps both the user and the vehicle safe. Be sure that the charger is maintaining your car battery as it automatically changes to long-term maintenance mode when the vehicle's battery is full.