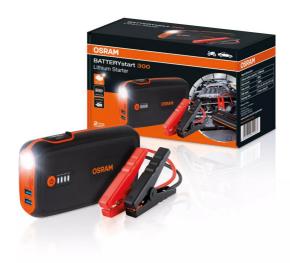

## **BATTERYstart 300**

Jump starters

## Compact and powerful lithium jump starter with power bank feature

The OSRAM BATTERYstart300 compact Lithium Cobalt LiCoO2 jump starter for small to medium 12V vehicles up to 6L petrol engines and 3L diesel engines.

Smaller in size than most typical jump starters, the BATTERYstart300 is a compact solution without compromising on power. It includes intelligent safety clamps to keep the jump starter, user and vehicle safe with reverse-polarity, anti-spike and short circuit protection.

Comes with a bright LED light and a power bank feature, which allows you to charge electronic devices on the go – just connect a USB charger and the power bank will kick in.