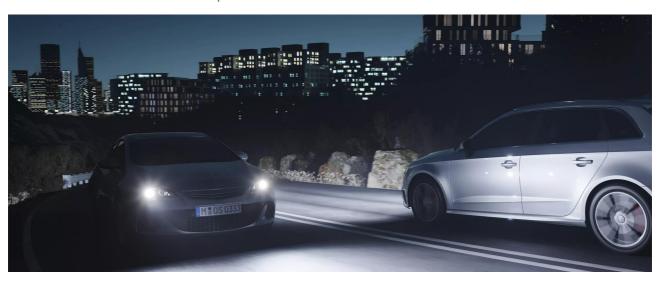

#### Convert from halogen to LED with original OSRAM accessories

Some vehicles report a fault in the exterior lighting when LED lamps are used. With the OSRAM LEDriving Smart Canbus series, potential error messages in the on-board system are avoided.

These error messages can occur when converting to LED lamps, as these have a lower current consumption than, for example, halogen lamps and therefore the vehicle's existing fault detection mechanism will be activated.