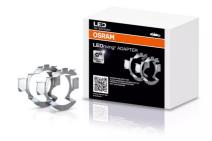

# LEDriving ADAPTER (OFFROAD)

Accessories for LED retrofit lamps

### Making LED upgrades fit right in

The mounting brackets offer an easy installation and compatibility for a variety of cars. Guarantees a perfect fit due to optimal fastening of the H7 lamp.