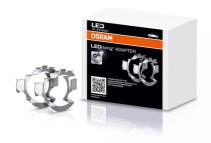

# LEDriving ADAPTER (OFFROAD)

Accessories for LED retrofit lamps

### Making LED upgrades fit right in

The mounting brackets offer an easy installation and compatibility for a variety of cars. Guarantees a perfect fit due to optimal fastening of the H7 lamp.