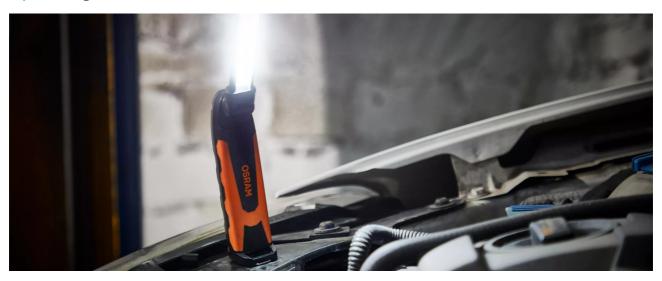

# LEDinspect POCKET PRO400

### Light is versatile

This high-quality inspection light from OSRAM is designed to illuminate hard-to-reach areas. The POCKET PRO 400 combines a slim design with multi-axis rotation and tilting so that the light can be directed exactly where it is needed. Additionally, the flexible mounting options offer hands-free working. The pocket size with only 6mm depth and the low weight make this inspection light ideal for the workshop. This LED inspection light emits up to 400 lumens. It has a white light with up to 6000K for comfortable working conditions and is therefore designed for wide illumination as well as for the illumination of narrow spaces. The light intensity can be easily adjusted via the on/off switch. In