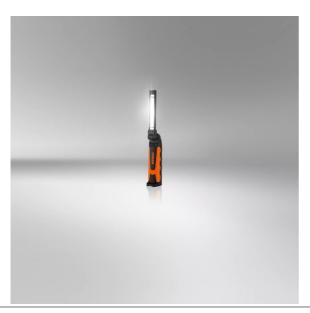

### Light is versatile

This high-quality inspection light from OSRAM is designed to illuminate hard-to-reach areas. The POCKET PRO 400 combines a slim design with multi-axis rotation and tilting so that the light can be directed exactly where it is needed. Additionally, the flexible mounting options offer hands-free working. The pocket size with only 6mm depth and the low weight make this inspection light ideal for the workshop. This LED inspection light emits up to 400 lumens. It has a white light with up to 6000K for comfortable working conditions and is therefore designed for wide illumination as well as for the illumination of narrow spaces. The light intensity can be easily adjusted via the on/off switch. In