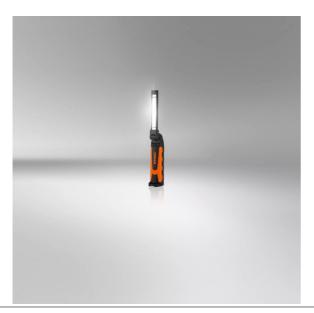

# LEDinspect POCKET PRO400

### Light is versatile

This high-quality inspection light from OSRAM is designed to illuminate hard-to-reach areas. The POCKET PRO 400 combines a slim design with multi-axis rotation and tilting so that the light can be directed exactly where it is needed. Additionally, the flexible mounting options offer hands-free working. The pocket size with only 6mm depth and the low weight make this inspection light ideal for the workshop. This LED inspection light emits up to 400 lumens. It has a white light with up to 6000K for comfortable working conditions and is therefore designed for wide illumination as well as for the illumination of narrow spaces. The light intensity can be easily adjusted via the on/off switch. In