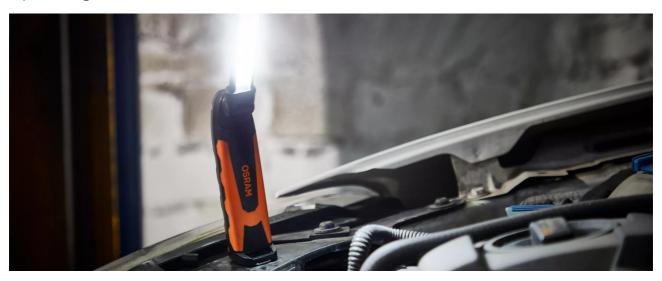

### Light is versatile

This high-quality inspection light from OSRAM is designed to illuminate hard-to-reach areas. The POCKET PRO 400 combines a slim design with multi-axis rotation and tilting so that the light can be directed exactly where it is needed. Additionally, the flexible mounting options offer hands-free working. The pocket size with only 6mm depth and the low weight make this inspection light ideal for the workshop. This LED inspection light emits up to 400 lumens. It has a white light with up to 6000K for comfortable working conditions and is therefore designed for wide illumination as well as for the illumination of narrow spaces. The light intensity can be easily adjusted via the on/off switch. In

## Product family datasheet

addition, the POCKET PRO 400 has a powerful torch for a concentrated beam of light. It is rechargeable and cordless, with Li-ion battery for constant light output. The lamp has an operating time of up to 3h and a recharging time of approx. 4h. Charging cable and mains plug included. In addition, OSRAM provides a 2-year guarantee on this product\*