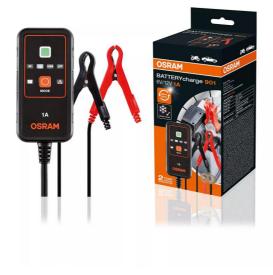

# **BATTERYcharge 901**

# Smart battery charger and maintainer with multi-stage charging cycle

The OSRAM BATTERYcharge 901 is a 1A smart charger and battery maintainer for 6V and 12V vehicles including motorbikes and most smaller vehicles. 7 stage charging cycle at the touch of a button for Lithium batteries with only a 9-stage cycle of Lead Acid/AGM batteries. Connect and be sure that the battery charger is charging and maintaining your vehicle battery as it automatically adjusts to long-term maintenance mode when battery is full. Includes a digital display to make the charging process easier and a host of safety features including reverse polarity and short-circuit protection. In addition, OSRAM provides a 2-year guarantee on this product\*