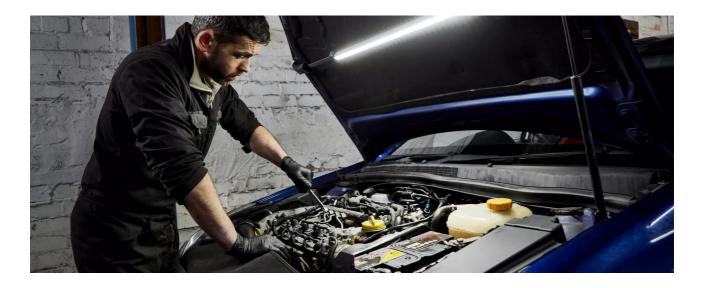

#### Light is versatile

This rechargeable underbonnet light from OSRAM is perfect for professional and private use. With two light functions up to 1200lm (high), 600lm (low) and a light bar that can be rotated up to 360°, this lighting fixture offers different adjustment options for a variety of tasks. The LEDinspect Rechargeable Underbonnet Light is particularly impressive with its great flexibility - it can be extended to a length of up to 1.80m and can therefore provide optimum lighting in the engine compartment in a wide range of vehicles. The rechargeable battery allows up to 2h operating time at high power or up to 4.5h at low power and with a charging time

of only approx. 3 hours, this OSRAM lamp is also quickly ready for use again. A USB-C charging cable with 1.2m length for charging the lithium battery is included. In accordance with protection class IP65, this lamp has protection against the ingress of dust particles and against splashing water and is tested for impact resistance in accordance with IK07. With a weight of only 840g and soft pads at both ends of the mounting bar, this light bar is designed not to cause damage to the bonnet when used as instructed and is therefore ideal in professional workshops to be mounted on the bonnets of a wide range of vehicles from small to large. OSRAM also provides a 2-year guarantee\*