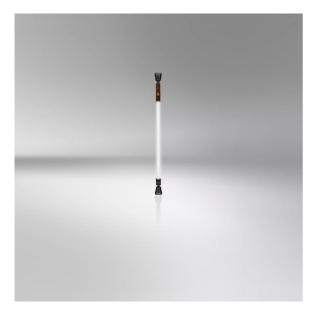

## LEDinspect RECHARGEABLE UNDERBONNET LIGHT

Rechargeable

Up to 4.5h operating time. Rechargeable via USB-C port with a charging time of only approx. 3 hours

Up to 1200lm (high) & 600lm (low) Two light functions: Up to 1200lm (high) & 600lm (low)

Extendable

Extendable up to 1.8m. Fits almost every underbonnet.

2-year OSRAM Guarantee\*

Systematic quality assurance measures underpin the premium workmanship and functionality of our products. Innovative technology and excellent quality really pay dividends for our customers.

#### Light is versatile

This rechargeable underbonnet light from OSRAM is perfect for professional and private use. With two light functions up to 1200lm (high), 600lm (low) and a light bar that can be rotated up to 360°, this lighting fixture offers different adjustment options for a variety of tasks. The LEDinspect Rechargeable Underbonnet Light is particularly impressive with its great flexibility - it can be extended to a length of up to 1.80m and can therefore provide optimum lighting in the engine compartment in a wide range of vehicles. The rechargeable battery allows up to 2h operating time at high power or up to 4.5h at low power and with a charging time

of only approx. 3 hours, this OSRAM lamp is also quickly ready for use again. A USB-C charging cable with 1.2m length for charging the lithium battery is included. In accordance with protection class IP65, this lamp has protection against the ingress of dust particles and against splashing water and is tested for impact resistance in accordance with IK07. With a weight of only 840g and soft pads at both ends of the mounting bar, this light bar is designed not to cause damage to the bonnet when used as instructed and is therefore ideal in professional workshops to be mounted on the bonnets of a wide range of vehicles from small to large. OSRAM also provides a 2-year guarantee\*