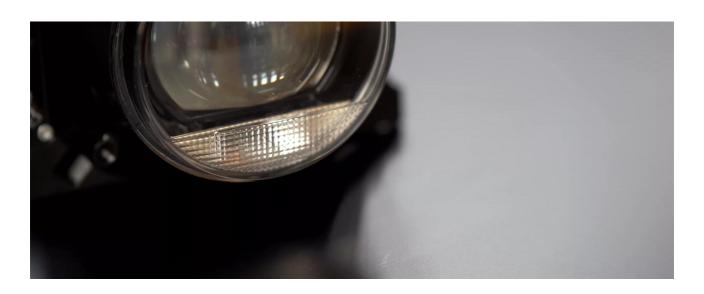

# LEDriving Universal Headlight Mounting Kit

Specially designed mounting plate

For manual adjustment of the light in vertical and horizontal position

**Easy Installation** 

Mounting on the vehicle with 3 screws

# Individual light for individual requirements

With the OSRAM LEDriving Universal Headlight portfolio, you experience maximum flexibility and a wide range of possible applications. Additionally, they can be mounted in three different ways: Direct mount, mount with a mounting plate, and mount with a leveling motor. OSRAM has developed specially designed mounting kits and a mounting plate. The LEDriving Universal Headlight Mounting Kit MK1 for a particular flexible assembly is compatible with all OSRAM LEDriving headlights of the Universal Headlights Series. It can be mounted to the vehicle with only a few screws, it is quick and easy to mount, and this also allows a faster and easier installation of the LEDriving Universal Headlight. In addition, the mounting enables the manual adjustment of the light in vertical and horizontal position, thus ensuring maximum flexibility. OSRAM provides a 2year guarantee on these products1).1)For precise