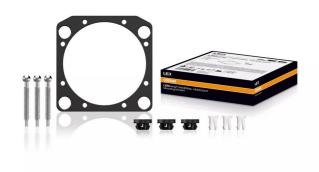

### Specially designed mounting plate

For manual adjustment of the light in vertical and horizontal position

### Easy Installation

Mounting on the vehicle with 3 screws

2 years OSRAM guarantee 1)

Robust and resistant

### Individual light for individual requirements

With the OSRAM LEDriving Universal Headlight portfolio, you experience maximum flexibility and a wide range of possible applications. Additionally, they can be mounted in three different ways: Direct mount, mount with a mounting plate, and mount with a leveling motor. OSRAM has developed specially designed mounting kits and a mounting plate. The LEDriving Universal Headlight Mounting Kit MK1 for a particular flexible assembly is compatible with all OSRAM LEDriving headlights of the Universal Headlights Series. It can be mounted to the vehicle with only a few screws, it is quick and easy to mount, and this also allows a faster and easier installation of the LEDriving Universal Headlight. In addition, the mounting enables the manual adjustment of the light in vertical and horizontal position, thus ensuring maximum flexibility. OSRAM provides a 2year guarantee on these products1).1)For precise