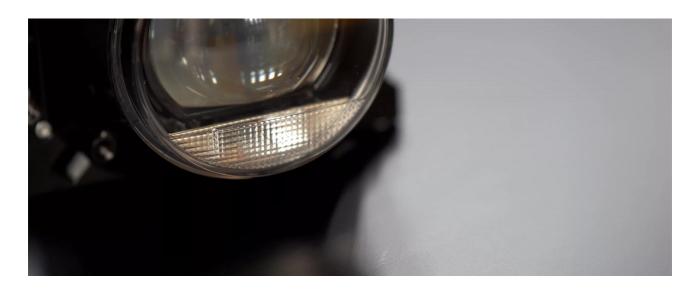

### Individual light for individual requirements

With the OSRAM LEDriving Universal Headlight portfolio, you experience maximum flexibility and a wide range of possible applications. Additionally, they can be mounted in three different ways: Direct mount, mount with a mounting plate, and mount with a leveling motor. OSRAM has developed specially designed mounting kits and a mounting plate. The LEDriving Universal Headlight Mounting Kit MK1 for a particular flexible assembly is compatible with all OSRAM LEDriving headlights of the Universal Headlights Series. It can be mounted to the vehicle with only a few screws, it is quick and easy to mount, and this also allows a faster and easier installation of the LEDriving Universal Headlight. In addition, the mounting enables the manual adjustment of the light in vertical and horizontal position, thus ensuring maximum flexibility. OSRAM provides a 2year guarantee on these products1).1)For precise