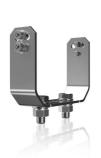

# Heavy Duty Mounting Kit PX

## **Heavy Duty mounting Kit**

Particularly strong and resistant bracket for the installation of the LEDriving working lights Professional Series PX

#### Professional light for professional work

With the OSRAM LEDriving Professional Series PX working lights portfolio, it is now possible to find exactly the right lighting for a wide range of special professional tasks and applications. Additionally, they can be mounted in three different ways: Direct mounting, flexible standard mounting, and heavy-duty mounting. OSRAM has developed specially designed mounting kits and a cable with DT-connector. The LEDriving Heavy Duty Mounting Kit PX is compatible with all OSRAM LEDriving working lights of the Professional Series PX. It can be mounted to the vehicle with only two screws, it is quick and easy to mount, and this also allows a faster and easier installation of the LEDriving working lights Professional Series (PX). All components of the mounting kit are made of stainless steel, it has a vibration resistance of at least 12g rms and is therefore specially designed for use on heavy-duty vehicles and is particularly robust and resistant. In addition, the bracket can be adjusted to a tilt angle of up to +/- 30 degrees to direct the light of the working lights where it is needed. OSRAM provides a 5-year guarantee on these products 1)2)