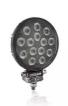

# Reversing FX120R-WD

ECE certified (ECE R23)

No registration in the car documents required

45° beam angle

Widely spread light beam

# Bringing light to life with OSRAM LEDriving driving and working lights

Considerable foresight on dark country roads, forest paths off-road and on-road- this can be achieved with the LEDriving Reversing FX120R-WD reversing lights. With its 14 powerful, high-performance LEDs, the LED reversing light has a range of up to 36 meters and thus offers the driver impressive foresight on-road and off-road. Even in dim light and reduced visibility due to external environmental influences, the OSRAM LEDriving Reversing FX120R-WD reversing light with up to 6000 Kelvin can provide conditions similar to daylight. The powerpackage with up to 1100 lumens of luminosity scores with highest optical efficiency and homogeneous light distribution. This results in the possibility of your vehicle by other road users, and consequently also