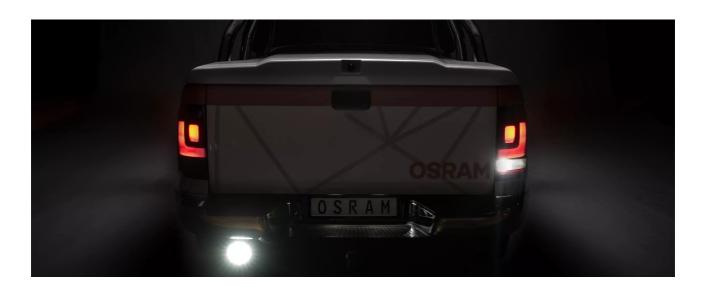

# Bringing light to life with OSRAM LEDriving driving and working lights

Considerable foresight on dark country roads, forest paths off-road and on-road- this can be achieved with the LEDriving Reversing FX120R-WD reversing lights. With its 14 powerful, high-performance LEDs, the LED reversing light has a range of up to 36 meters and thus offers the driver impressive foresight on-road and off-road. Even in dim light and reduced visibility due to external environmental influences, the OSRAM LEDriving Reversing FX120R-WD reversing light with up to 6000 Kelvin can provide conditions similar to daylight. The powerpackage with up to 1100 lumens of luminosity scores with highest optical efficiency and homogeneous light distribution. This results in the possibility of your vehicle by other road users, and consequently also

#### Product family datasheet

increased safety on-road and off-road.

Whether on-road or off-road - the OSRAM LEDriving Reversing

reversing light impresses with its powerful performance and long service life. Versatile applicable, it defies numerous environmental influences and, thanks to high-quality materials such as the thermoplastic housing and the stable polycarbonate lens, it is particularly light and at the same time robust and resistant. The

reversing light is an effective addition to your vehicle. No registration or entry in the vehicle documents is necessary for these ECE-certified LED reversing lights.

The LED reversing light can be attached to cars, trucks, agricultural machinery, farm machinery, commercial vehicles, construction vehicles, caravans, off-road vehicles and  $quads^{2)}$ 