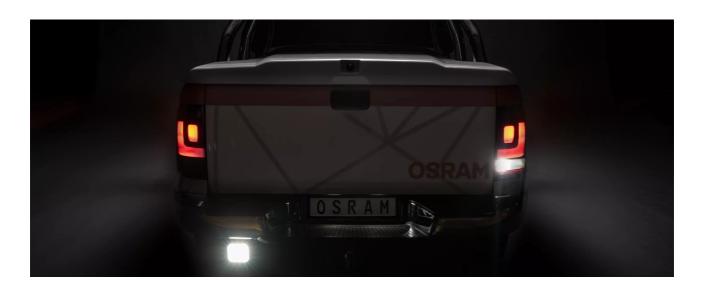

# Bringing light to life with OSRAM LEDriving driving and working lights

Considerable foresight on dark country roads, forest paths off-road and on-road- this can be achieved with the OSRAM LEDriving Reversing FX120S-WD reversing lights. With its 13 powerful, high-performance LEDs, the LED reversing light has a range of up to 36 meters and thus offers the driver impressive foresight on-road and off-road. Even in dim light and reduced visibility due to external environmental influences, the OSRAM LEDriving Reversing FX120S-WD reversing light with up to 6000 Kelvin can provide conditions similar to daylight. The powerpackage with up to 1100 lumens of luminosity scores with highest optical efficiency and homogeneous light distribution. This results in the possibility of an improved view for you and the improved visibility of your vehicle by

The LED reversing light can be attached to cars, trucks, agricultural machinery, farm machinery, commercial vehicles, construction vehicles, caravans, off-road vehicles and guads<sup>2)</sup>

The **OSRAM LEDriving Reversing FX120S-WD** reversing lights are versatile applicable and flexible in use.