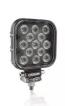

# Reversing FX120S-WD

ECE certified (ECE R23)

No registration in the car documents required

45° beam angle

Widely spread light beam

Up to 36 m long light beam

See and be seen with OSRAM

# Bringing light to life with OSRAM LEDriving driving and working lights

Considerable foresight on dark country roads, forest paths off-road and on-road- this can be achieved with the OSRAM LEDriving Reversing FX120S-WD reversing lights. With its 13 powerful, high-performance LEDs, the LED reversing light has a range of up to 36 meters and thus offers the driver impressive foresight on-road and off-road. Even in dim light and reduced visibility due to external environmental influences, the OSRAM LEDriving Reversing FX120S-WD reversing light with up to 6000 Kelvin can provide conditions similar to daylight. The powerpackage with up to 1100 lumens of luminosity scores with highest optical efficiency and homogeneous light distribution. This results in the possibility of an improved view for you and the improved visibility of your vehicle by

#### Product family datasheet

other road users, and consequently also increased safety on-road and off-road.

Whether on-road or off-road - the OSRAM LEDriving Reversing FX120S-WD reversing light impresses with its powerful performance and long service life. Versatile applicable, it defies numerous environmental influences and, thanks to high-quality materials such as the thermoplastic housing and the stable polycarbonate lens, it is particularly light and at the same time robust and resistant. The LEDdriving FX120S-WD reversing light has been tested and validated with the IP-Protection Class IP69K in our DIN certified environmental simulation laboratory for extreme external influences regarding water, dust, impacts, heat, cold and permanent vibration. The integrated driver and the thermal management system regulate the temperature of the LED reversing light and can thus prevent damage from overheating. The polarity protection inhibits the wrong polarity of the voltage supply and can thus prevent possible damage by automatically switching off the LEDs. On-road and off-road, the OSRAM LEDriving Reversing FX120S-WD reversing light is an effective addition to your vehicle. No registration or entry in the vehicle documents is necessary for these ECE-certified LED reversing lights.